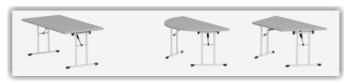

Conference folding table type T is available in three different shapes: A - rectangle; B - semicircle; C - trapeze.

Tables longer than 140cm are additionally equipped by a metal profile which prevents the table from bending under the weight. Countertops can also be made of melamine resin with a thickness of 25 mm (Recommended especially for shape B and C). Tables can be stacked one over the other without the risk of scratching the countertops.