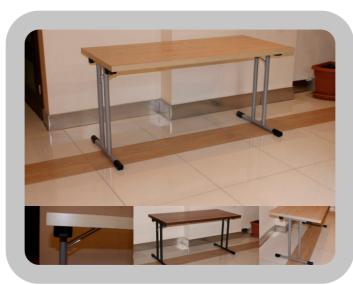

## Description

Frame made of a metal pipe with a diameter of 35 mm powder coated in metallic, black or other color on request.

Countertop color to choose from the color card The countertop is made of melamine resin with a thickness of 18mm, also thickened and strengthened with a melamine resin frame with a thickness of 18mm and a width of about 10 cm (36mm of thickness in total).

Conference folding table type T is available in three different shapes: A - rectangle; B - semicircle; C - trapeze.

Tables longer than 140cm are additionally equipped by a metal profile which prevents the table from bending under the weight. Countertops can also be made of melamine resin with a thickness of 25 mm (Recommended especially for shape B and C). Tables can be stacked one over the other without the risk of scratching the countertops.